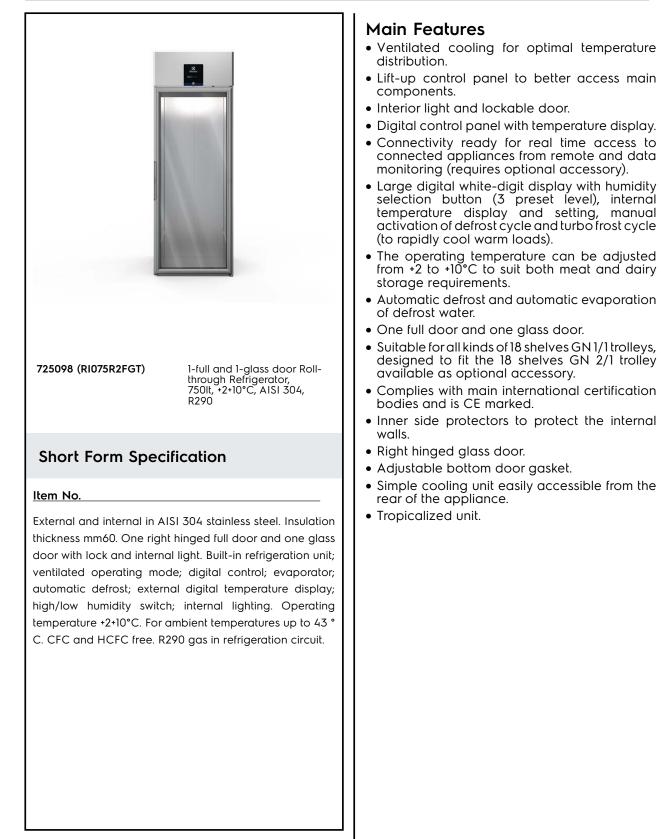

Digital Cabinets Roll-Through Compact Refrigerator 750 It - 1 Full, 1 Glass door

| <br> |      |  |
|------|------|--|
|      |      |  |
| <br> |      |  |
|      |      |  |
|      |      |  |
|      | <br> |  |

## Digital Cabinets Roll-Through Compact Refrigerator 750 It - 1 Full, 1 Glass door