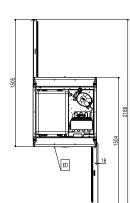

#### EI = Electrical inlet (power)

670

## Electric

| Supply voltage:<br>725098 (RI075R2FGT)<br>Predisposed for:                                                                                                                                                                                       | 220-240 V/1 ph/50 Hz<br>220-230 V 60 Hz                                                                |
|--------------------------------------------------------------------------------------------------------------------------------------------------------------------------------------------------------------------------------------------------|--------------------------------------------------------------------------------------------------------|
| Key Information:                                                                                                                                                                                                                                 |                                                                                                        |
| Door hinges:<br>External dimensions, Width:<br>External dimensions, Depth:<br>External dimensions, Height:<br>Number and type of doors:<br>External side panels:<br>External top panels:<br>External door material:<br>Internal panels material: | Right Side<br>750 mm<br>832 mm<br>2101 mm<br>2 Full;Glass<br>304 AISI<br>304 AISI<br>Glass<br>304 AISI |
| Refrigeration Data                                                                                                                                                                                                                               |                                                                                                        |
| Compressor power:<br>Operating temperature min.:<br>Operating temperature max.:                                                                                                                                                                  | 1/3 hp<br>2 ℃<br>10 ℃                                                                                  |
| ISO Certificates                                                                                                                                                                                                                                 |                                                                                                        |
| ISO Standards:                                                                                                                                                                                                                                   | ISO 9001; ISO 14001; ISO<br>45001; ISO 50001                                                           |
| Sustainability                                                                                                                                                                                                                                   |                                                                                                        |
| Refrigerant type:<br>Refrigeration power:<br>Refrigerant weight:                                                                                                                                                                                 | R290<br>520 W<br>150 g                                                                                 |