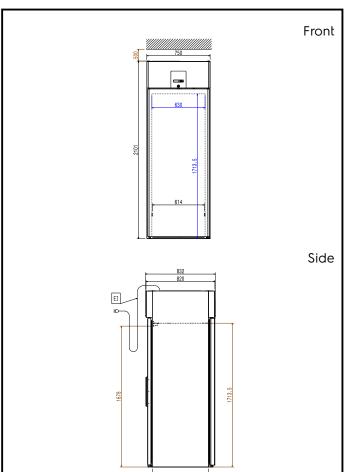

#### EI = Electrical inlet (power)

670

## Electric

| Supply voltage:<br>725098 (RI075R2FGT)<br>Predisposed for:                                                                                                                                                                                       | 220-240 V/1 ph/50 Hz<br>220-230 V 60 Hz                                                                |
|--------------------------------------------------------------------------------------------------------------------------------------------------------------------------------------------------------------------------------------------------|--------------------------------------------------------------------------------------------------------|
| Key Information:                                                                                                                                                                                                                                 |                                                                                                        |
| Door hinges:<br>External dimensions, Width:<br>External dimensions, Depth:<br>External dimensions, Height:<br>Number and type of doors:<br>External side panels:<br>External top panels:<br>External door material:<br>Internal panels material: | Right Side<br>750 mm<br>832 mm<br>2101 mm<br>2 Full;Glass<br>304 AISI<br>304 AISI<br>Glass<br>304 AISI |
| Refrigeration Data                                                                                                                                                                                                                               |                                                                                                        |
| Compressor power:<br>Operating temperature min.:<br>Operating temperature max.:                                                                                                                                                                  | 1/3 hp<br>2 ℃<br>10 ℃                                                                                  |
| ISO Certificates                                                                                                                                                                                                                                 |                                                                                                        |
| ISO Standards:                                                                                                                                                                                                                                   | ISO 9001; ISO 14001; ISO<br>45001; ISO 50001                                                           |
| Sustainability                                                                                                                                                                                                                                   |                                                                                                        |
| Refrigerant type:<br>Refrigeration power:<br>Refrigerant weight:                                                                                                                                                                                 | R290<br>520 W<br>150 g                                                                                 |